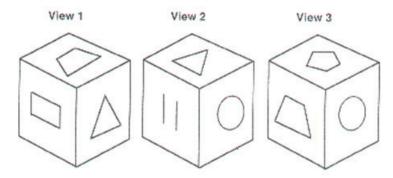

## **Activity 4 - The Blocks Puzzle**

Each drawing below represents a different view of the same block.

What's on the opposite side of each figure? Finish the grid below by putting an X in the box for the shapes that are not opposite; put an O in the box for the shape that is opposite.

|                | Trapezoid | Rectangle | Triangle | Parellel<br>Lines | Circle | Pentagon |
|----------------|-----------|-----------|----------|-------------------|--------|----------|
| Trapezoid      |           |           |          |                   |        |          |
| Rectangle      |           |           |          |                   |        |          |
| Triangle       |           |           |          |                   |        |          |
| Parellel Lines |           |           |          |                   |        |          |
| Circle         |           |           |          |                   |        |          |
| Pentagon       |           |           |          |                   |        |          |

| Figure:        | Opposite Figure: |  |  |  |
|----------------|------------------|--|--|--|
| Trapezoid      |                  |  |  |  |
| Rectangle      |                  |  |  |  |
| Triangle       |                  |  |  |  |
| Parallel Lines |                  |  |  |  |
| Circle         |                  |  |  |  |
| Pentagon       |                  |  |  |  |